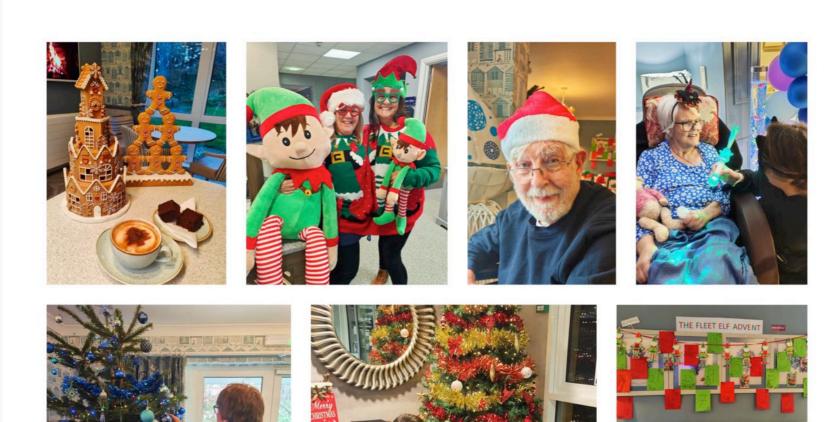

Christmas Preparations

Festive Fun

We have been super busy with festive preparations as we have decorated The Fleet

Care beautifully. This year, we have had a competition between the floors to all take

charge of their own trees and come up with individual concepts. Drake have gone for

religious and colourful, Nelson have opted for Candyland, Ramsay have gone with

nautical and MacBride have taken inspiration from local charity Purple Angels and

themed theirs around dementia.

Row the Dart