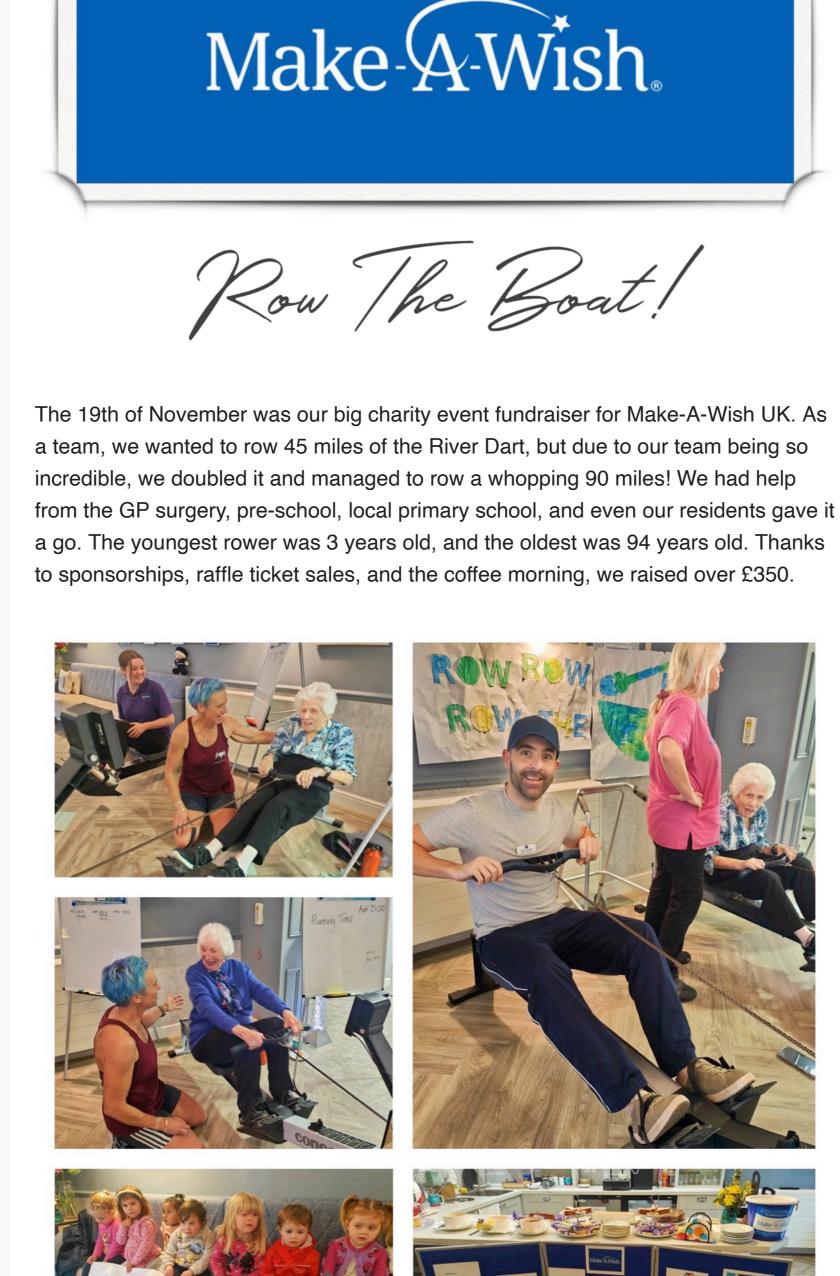

religious and colourful, Nelson have opted for Candyland, Ramsay have gone with

nautical and MacBride have taken inspiration from local charity Purple Angels and

themed theirs around dementia.

Row the Dart